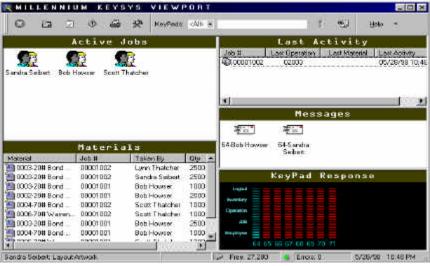

## **Shop Floor Data Collection**

KeySys represents GraphiTech's most powerful and accurate realtime data collection system. By utilizing Bar Code Scanners in a multi-drop network, we minimize the use of an overly large network as well as providing for fewer errors in input. Only one terminal is used to drive up to 50 KeySys keypads. And the system continues to run (and sound a tone) even when the Viewport has been minimized.

**Keypad Response:** As the employee enters data, starting with their employee number, the departmental bar chart to the left will begin to move upwards to indicate the state of activity in that department. This provides visual feedback to the administrator, and should all that activity prove distracting, the administrator can

simply minimize the Viewport in order to concentrate on other activities, such as job costing, order entry, etc.

**Materials:** To enter materials such as stock, ink, etc., the employee simply hits F4 or Scans Material to Job code. A request is then made for the employee number, job number material code and quantity. The information is displayed in the

materials sub-screen as shown to the left. Note that materials may be sent to inventory from here as well.

**Messages:** When required, the employee may send a message to the administrator to request or provide notification. The message appears as shown to the left with a loud tone. When the

message screen is turned off, the remaining message appears in the main message window of the Viewport. Messages may be sent to various keypads throughout the plant from the Viewport as well.

**Powerful, Efficient and Cost Effective:** For the ultimate in real-time data collection, KeySys is the answer. Our Lightning Recovery System will restore all data in the event of a power outage. And tracking jobs has never been easier from any terminal on the network. The system that pays for itself every three months!