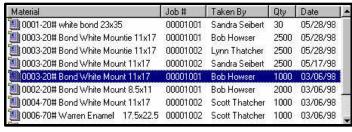

simply minimize the Viewport in order to concentrate on other activities, such as job costing, order entry, etc.

**Materials:** To enter materials such as stock, ink, etc., the employee simply hits F4 or Scans Material to Job code. A request is then made for the employee number, job number material code and quantity. The information is displayed in the

materials sub-screen as shown to the left. Note that materials may be sent to inventory from here as well.

**Messages:** When required, the employee may send a message to the administrator to request or provide notification. The message appears as shown to the left with a loud tone. When the